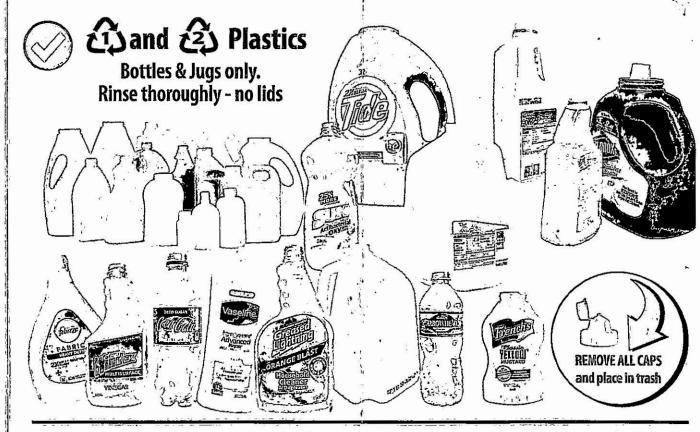

#### **NEW RECYCLING GUIDE**

Please see attached flyer for current items acceptable for recycling. Thank you.

## How to properly identify accepted plastics

Check the shape - bottle and jugs only

✓ Check the base = larger than the neck

✓ Check the number = #1 or #2 only.

Look on the bottom of the plastic container and you will see a recycle triangle with a number in the center.

# How to properly prepare for recycling

PLASTIC ME BAGS A

- Remove lids
- Remove contents
- Rinse thoroughly

Still a bit confused? Let our Waste Wizard help out!

Download our FREE mobile app or visit our website for an easy-to-use waste directory! Search a material and see which cart it should go in, where it can be recycled or dropped off for reuse.