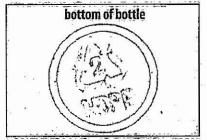

## How to properly identify accepted plastics

Check the shape - bottle and jugs only

✓ Check the base = larger than the neck

✓ Check the number = #1 or #2 only.

Look on the bottom of the plastic container and you will see a recycle triangle with a number in the center.