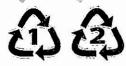

## How to properly identify accepted plastics

Check the shape - bottle and jugs only

✓ Check the base = larger than the neck

✓ Check the number = #1 or #2 only.

Look on the bottom of the plastic container and you will see a recycle triangle with a number in the center.