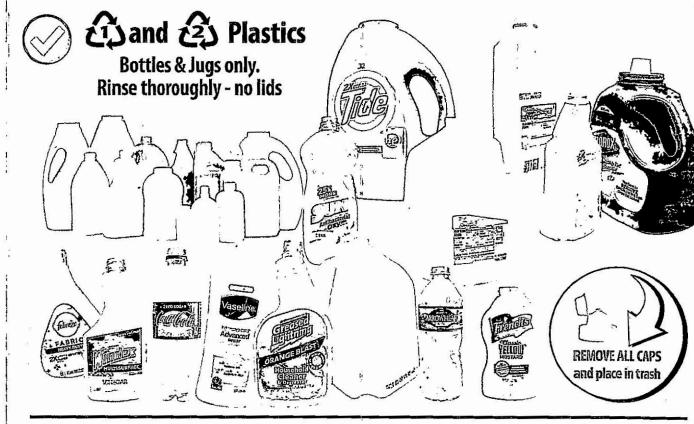

#### **NEW RECYCLING GUIDE**

Please see attached flyer for current items acceptable for recycling. Thank you.

## How to properly identify accepted plastics

Check the shape — bottle and jugs only

Check the base - larger than the neck

Check the number - #1 or #2 only

Look on the bottom of the plastic container and you will see a recycle triangle with a number in the center.

## How to properly prepare for recycling

- Remove lids
- Remove contents
- Rinse thoroughly

Still a bit confused? Let our Waste Wizard help out!

Download our FREE mobile app or visit our website for an easy-to-use waste directory! Search a material and see which cart it should go in, where it can be recycled or dropped off for reuse.