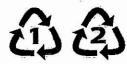

## How to properly identify accepted plastics

Check the shape — bottle and jugs only

Check the base - larger than the neck

Check the number - #1 or #2 only

Look on the bottom of the plastic container and you will see a recycle triangle with a number in the center.