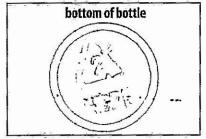

## How to properly identify accepted plastics

Check the shape — bottle and jugs only

Check the base - larger than the neck

Check the number - #1 or #2 only

Look on the bottom of the plastic container and you will see a recycle triangle with a number in the center.